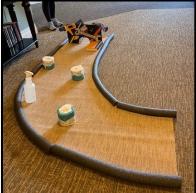

Baking, crafting, and coloring in Legacy Ridge!

Each hole was themed after a department or event that happens at CHAL. Approximately 20

The "Managers" Hole

"Maintenance" Hole

"Breakfast, Lunch & Dinner"

Post play **Arnold Palmers** & Hole-in-One donut holes!