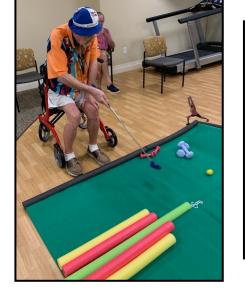

Baking, crafting, and coloring in Legacy Ridge!

Each hole was themed after a department or event that happens at CHAL. Approximately 20

The "Managers" Hole

"Maintenance" Hole

"Breakfast, Lunch & Dinner"

Post play **Arnold Palmers** & Hole-in-One donut holes!